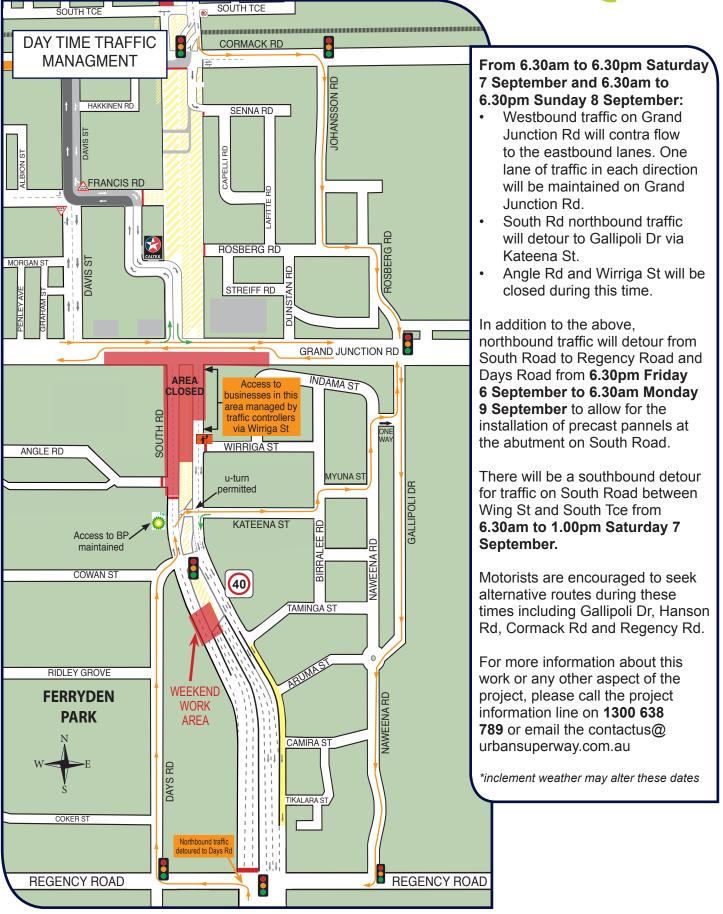

## SOUTH ROAD SUPERWAY TRAFFIC CHANGES Grand Junction Road / South Road intersection closure

\* This map is indicative only and not to scale

Construction area

Urban Superway, comprising John Holland Pty Ltd and Leed Engineering and Construction Pty Ltd, is the design and construction contractor delivering the \$842 million Australian and South Australian government funded South Road Superway with the Department of Planning, Transport and Infrastructure.