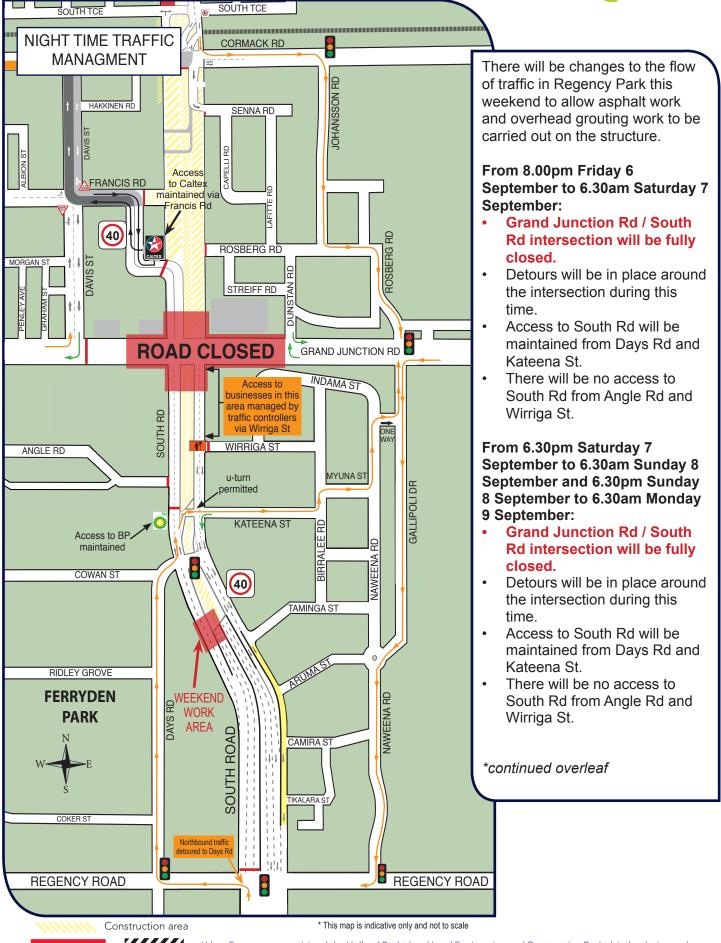

## SOUTH ROAD SUPERWAY TRAFFIC CHANGES Grand Junction Road / South Road intersection closure

Urban Superway, comprising John Holland Pty Ltd and Leed Engineering and Construction Pty Ltd, is the design and construction contractor delivering the \$842 million Australian and South Australian government funded South Road Superway with the Department of Planning, Transport and Infrastructure.